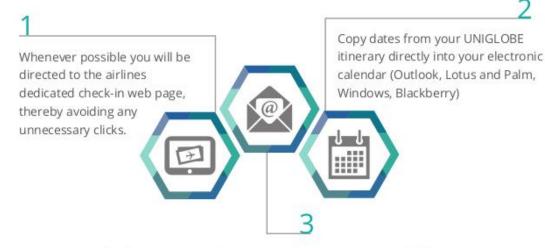

#### What is UNIGLOBE Trip Start?

UNIGLOBE Trip Start is a set of tools to help you manage your journey through devices and software you currently rely on for your everyday planning.

Check in via an email you receive the MINUTE you're eligible, allowing you to avoid the cost of seat selection. The email will contain links to check-in for mobile devices and the message size is small to help you manage data on smart phones.

#### **Check-In Email:**

- The Check-In Email will assist you by sending an email with a direct link to the airline's check-in page.
- The email is generated the MINUTE you are eligible!
- It includes a link for mobile services and will let you know if the airline does NOT offer a mobile check-in site.
- The message size is small for those with limited data plans on their smartphones.

Whenever possible, you will be directed to the airline's dedicated check-in webpage. This way you do not have to navigate with extra clicks to find the page. You'll receive emails like this for each leg of the flight. Just click on the link and check-in!