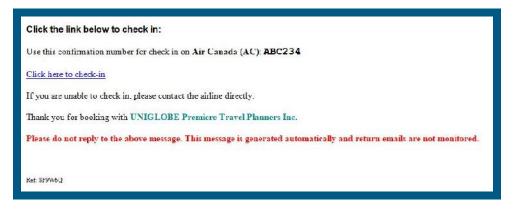

#### **Check-In Email:**

- The Check-In Email will assist you by sending an email with a direct link to the airline's check-in page.
- The email is generated the MINUTE you are eligible!
- It includes a link for mobile services and will let you know if the airline does NOT offer a mobile check-in site.
- The message size is small for those with limited data plans on their smartphones.

Whenever possible, you will be directed to the airline's dedicated check-in webpage. This way you do not have to navigate with extra clicks to find the page. You'll receive emails like this for each leg of the flight. Just click on the link and check-in!