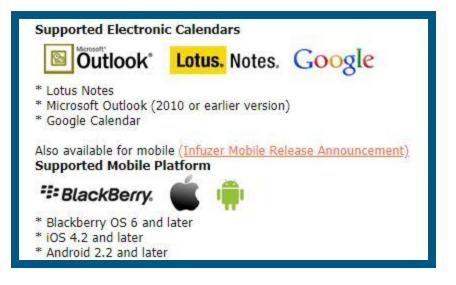

#### How can I start using UNIGLOBE Trip Start? Calendar:

When you receive your next itinerary from your UNIGLOBE counsellor, look for the Purple Infuzer icon just above the itinerary segments!

Click on the Infuzer logo ("Add To Calendar") on the itinerary:

Your full itinerary will be inserted in your calendar as individual appointments / events, and the time period of your flight will be blocked off.