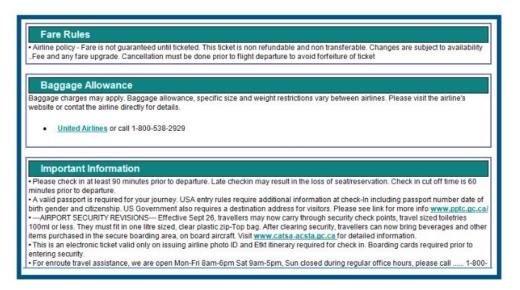

### Critical airline and airport rules categorized into sections

Baggage allowance, check-in times, and fare rules, along with additional trip information is broken into Sections. Travellers can find what they are looking for via the headings! To make it even easier, each item now has a (bullet) in front.